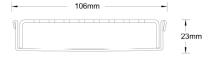

## **Linear Drain**

All stainless steel drainage unit made to specified length with specified outlet position.

The 100PS is a punched slot grate design.

Channel Width 106mm
Channel Depth 23mm
Length(s) As Required

**Outlet Size** DN40, DN50, DN65, DN80, DN100

Code 100PSi20MTL

Range 100

Grate Style PS

Category Made-to-Length

**Channel Material Stainless Steel** 

Steel Grade 316

Grates longer than 1500mm supplied in sections. Tile Inserts longer than 1200mm supplied in sections. Channels over 3000mm supplied in sections with joiner. +/-2mm tolerance on dimensions.