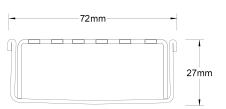

Refer to AS3500 for outlet pipe sizes specific to your installation.

**Channel Width** 72mm **Channel Depth** 27mm Length(s) As Required **Outlet Size** DN40, DN50, DN65