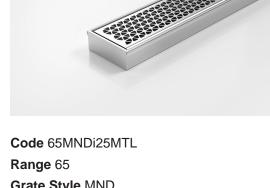

## 65MNDi25MTL

## **Linear Drain**

Complete stainless steel drainage unit made to specified length with specified outlet position.

A world first in architectural linear grates, the partnership with Marc Newson has created a new decorative solution for wet areas, incorporating Newson's signature tessellated hexagonal pattern.

Copyright © Stormtech Pty Ltd. Patent 733361. Drawings not to scale, please use dimensions shown. Downloaded 04/07/2024 (please check for updates)

**Grate Style MND** Category Made-to-Length Channel Material Stainless Steel