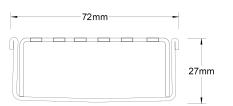

Refer to AS3500 for outlet pipe sizes specific to your installation.

Channel Width 72mm
Channel Depth 27mm
Length(s) As Required
Outlet Size DN40, DN50, DN65