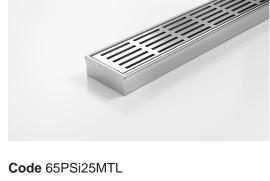

## 65PSi25MTL

## **Linear Drain**

All stainless steel drainage unit made to specified length with specified outlet position.

The 65PS25 is a Punched Slot grate design.

Manufactured from 316 marine grade the 65PS25 is 65mm wide and 25mm deep.