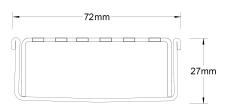

Refer to AS3500 for outlet pipe sizes specific to your installation.

**Channel Width** 72mm **Channel Depth** 27mm

**Length(s)** 900mm 1000mm 1200mm 1500mm

Outlet Size DN50