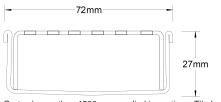

### **SPECIFICATIONS + DIMENSIONS**

Channel Width 72mm Channel Depth 27mm

**Length(s)** 900mm 1000mm 1200mm 1500mm

1800mm 1900mm 2000mm

Outlet Size DN50