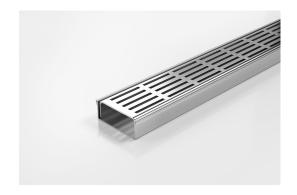

## **Linear Drain**

Modular drainage system with a stainless steel grate and stainless steel channel.

The 65PS25 is a punched slot grate design. The 65PSi25 is a modular drainage kit with stainless steel grate(s), stainless steel drainage channel and fittings. It is size adjustable and will be assembled at the time of installation. All components are manufactured from 316 marine grade stainless steel.

Stormtech Modular Kits are supplied with grate and oversized channel to be cut down on site. One piece channel comes with pre punched spigot with outlet extender (kits up to 2000mm long). Oversized channel enables choice of outlet positions: centre, end or wherever preferred. Kits over 2000mm long and kits requiring multiple outlets are supplied with outlet on joiner plate. All kits are supplied with 2x clip-on end caps.