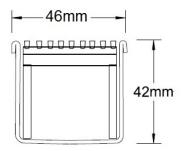

Refer to AS3500 for outlet pipe sizes specific to your installation.

Channel Width46mmChannel Depth42mmLength(s)As RequiredOutlet SizeDN40