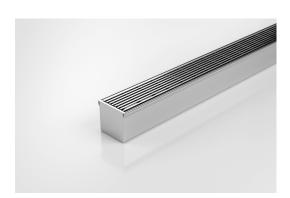

## **Linear Drain**

The 38ARi40 is a premium architectural grate design featuring a 2mm wire/2.5mm gap.

Manufactured from 316 marine grade the 38AR is 38mm wide and 40mm deep. All stainless steel drainage unit made to specified length with specified outlet position.