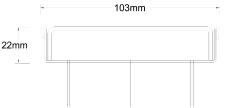

### **SPECIFICATIONS + DIMENSIONS**

Channel Width104mmChannel Depth22mmLength(s)104mmOutlet SizeDN80