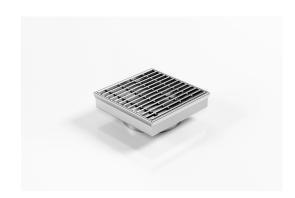

## **Square Floor Waste**

Square Floor waste with standard grate.

The SQ Range of floor waste units allow the integration of a standard floor waste with Stormtech linear drainage.

Floor waste measures 104mm x 104mm.

Please note that our TR grates have a non linished finish.

Available with 89mm, 76mm or 44mm outlet.