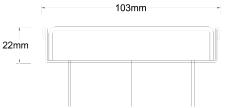

### **SPECIFICATIONS + DIMENSIONS**

Channel Width104mmChannel Depth22mmLength(s)104mmOutlet SizeDN80