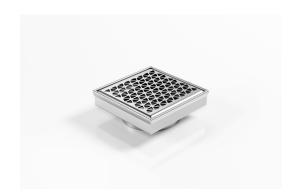

## **Square Floor Waste**

Square Floor waste with Marc Newson design grate

The SQ Range of floor waste units allow the integration of a standard floor waste with Stormtech linear drainage.

Floor waste measures 104mm x 104mm.

#### **PRODUCT APPLICATIONS**

Bathroom Drainage Hospitality Drainage Shower Drainage Multi-Residential Drainage

Copyright © Stormtech Pty Ltd. Patent 733361. Drawings not to scale, please use dimensions shown. Downloaded 02/07/2024 (please check for updates)