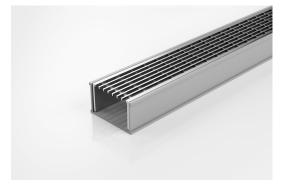

# **Linear Drain**

The 65TRG40 is a modular drainage kit with stainless steel grate(s), a uPVC drainage channel and fittings.

The grate(s) are manufactured from 316 marine grade stainless steel and the channel and fittings from uPVC.

Please note that our TR grates have a non linished finish.

Kits longer than 3000mm are available on request.

Refer to AS3500 for outlet pipe sizes specific to your installation.

Code 65TRG40
Range 65
Grate Style TR
Category Modular Kits
Channel Material uPVC