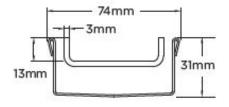

#### **SPECIFICATIONS + DIMENSIONS**

Channel Width 74mm
Channel Depth 31mm
Length(s) As Required
Outlet Size DN40, DN50, DN65