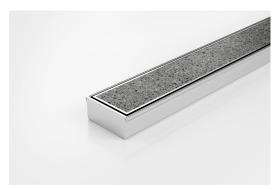

## **Tile Insert Drain**

The 65Tii30 is a Tile Insert Drain manufactured from 3mm thick 316 marine grade stainless steel.

Suitable for tiles up to 12mm thick.

The maximum length of the tile insert will be 1200mm in one piece, channels longer than 1200mm will have inserts in multiple equal sections

Refer to AS3500 for outlet pipe sizes specific to your installation.

Code 65Tii30MTL

Range 65

Grate Style Ti

Category Made-to-Length

**Channel Material Stainless Steel** 

Steel Grade 316

Grates longer than 1500mm supplied in sections. Tile Inserts longer than 1200mm supplied in sections. Channels over 3000mm supplied in sections with joiner. +/-2mm tolerance on dimensions.