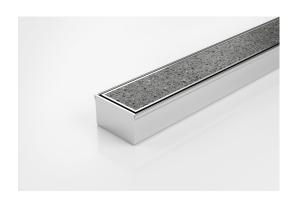

## **Tile Insert Drain**

All stainless steel drainage unit made to specified length with specified outlet position.

The 65Tii40 is a Tile Insert Drain manufactured from 3mm thick 316 marine grade stainless steel.

Suitable for tiles up to 25mm thick.

The maximum length of the tile insert will be 1200mm in one piece, channels longer than 1200mm will have inserts in multiple equal sections

Refer to AS3500 for outlet pipe sizes specific to your installation.

Code 65Tii40MTL

Range 65

Grate Style Ti

Category Made-to-Length

**Channel Material Stainless Steel** 

Steel Grade 316

Grates longer than 1500mm supplied in sections. Tile Inserts longer than 1200mm supplied in sections. Channels over 3000mm supplied in sections with joiner. +/-2mm tolerance on dimensions.