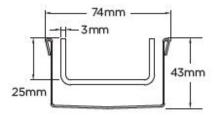

#### **SPECIFICATIONS + DIMENSIONS**

Channel Width74mmChannel Depth42mmLength(s)As RequiredOutlet SizeDN40, DN50, DN65