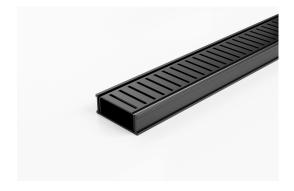

# **Linear Drain**

Modular drainage system with a stainless steel grate and uPVC channel and fittings.

The 65PPSGALLBL25 is a slot perforated grate design manufactured from 316 marine grade stainless steel powder coated black. Combined with a black UPVC drainage channel it offers an affordable option to use the Slimline system.

Black uPVC channel only suitable for Internal use only

Refer to AS3500 for outlet pipe sizes specific to your installation.

Code 65PPSGALLBL25

Range 65

**Grate Style PPS** 

**Category** Modular Kits

Channel Material uPVC