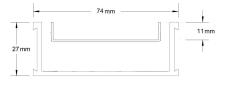

#### SPECIFICATIONS + DIMENSIONS

**Channel Width** 74mm **Channel Depth** 27mm

Length(s) 900mm 1000mm 1200mm 1500mm

1800mm 2000mm 2400mm 2700mm

3000mm

**Outlet Size** DN40, DN50