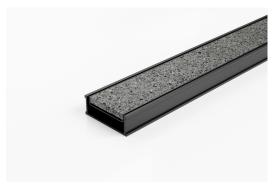

### **Tile Insert Drain**

The 65Ti25 is a Tile Insert Drain manufactured from 1.5mm thick 316 marine grade stainless steel.

Suitable for tiles up to 10mm thick.

Black uPVC channel only suitable for Internal use only

Channel Material uPVC

Steel Grade 316