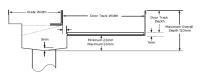

### **SPECIFICATIONS + DIMENSIONS**

- Channel Width Channel Depth Length(s) Outlet Size
- 110mm Adjustable As Required N/A

Grates longer than 1500mm supplied in sections. Tile Inserts longer than 1200mm supplied in sections. Channels over 3000mm supplied in sections with joiner. +/-2mm tolerance on dimensions.