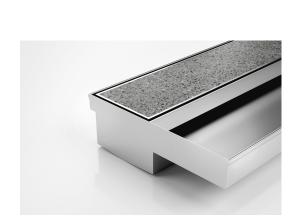

# 100TiTDiS Threshold with Sill

The 100TiTDiS is a Threshold Drain for door track only applications featuring our 100mm wide Tile Insert.

#### For sliding and Hinged doors.

A threshold drain for sill usage only featuring a concealed channel section system with an integrated sill suitable for all door track types.

Allows door sills to be drained while having internal and external floor surfaces with no step down.

Suitable for tiles up to 12mm thick.

Please be aware that depending on the installation environment, for a pool installation or close to a surf beach, you may need to have your stainless steel grates electropolished.