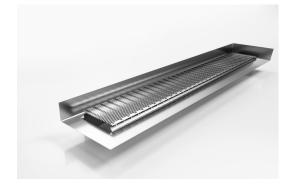

## **Linear Drain with Tile Flange**

The original premium architectural grate, 100AR featuring a custom channel with tile flange.

The F Series features a custom made flange for floor and walls combined with a choice of grate or tile insert from Stormtech's superb designer range.

Stormtech's range of architectural grates and drains with tile flanges are designed to solve the complexities of today's building requirements

Custom made to suit your range requirements; including custom built flange ledge to suit your tile depth, outlet size and channel position.

Code 100ARiMTLF
Range 100
Grate Style AR
Category Made-to-Length
Channel Material Stainless Steel
Steel Grade 316

Grates longer than 1500mm supplied in sections. Tile Inserts longer than 1200mm supplied in sections. Channels over 3000mm supplied in sections with joiner. +/-2mm tolerance on dimensions.