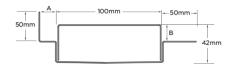

### **SPECIFICATIONS + DIMENSIONS**

Channel Width 100mm
Channel Depth 42mm
Length(s) As Required

**Outlet Size** DN40, DN50, DN65, DN80, DN100