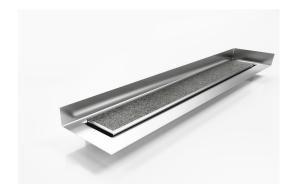

# **Linear Drain with Tile Flange**

The premium Tile Insert Drain, 100Ti featuring a custom channel with tile flange.

The F Series features a custom made flange for floor and walls combined with a choice of grate or tile insert from Stormtech's superb designer range.

Stormtech's range of architectural grates and drains with tile flanges are designed to solve the complexities of today's building requirements

Custom made to suit your range requirements; including custom built flange ledge to suit your tile depth, outlet size and channel position.