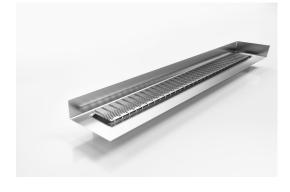

## **Linear Drain with Tile Flange**

The original premium architectural grate featuring a 2mm wire2.5mm gap with a custom channel with tile flange.

The F Series features a custom made flange for floor and walls combined with a choice of grate or tile insert from Stormtech's superb designer range.

Stormtech's range of architectural grates and drains with tile flanges are designed to solve the complexities of today's building requirements

Custom made to suit your range requirements; including custom built flange ledge to suit your tile depth, outlet size and channel position.