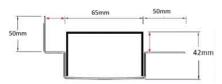

#### SPECIFICATIONS + DIMENSIONS

Channel Width 65mm
Channel Depth 42mm
Length(s) As Required
Outlet Size DN40, DN50, DN65