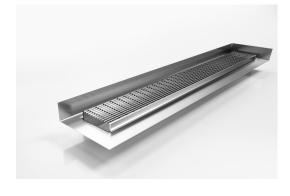

## **Linear Drain with Tile Flange**

Standard grate featuring a 3mm wire/5mm wire gap with a custom channel with tile flange.

The F Series features a custom made flange for floor and walls combined with a choice of grate or tile insert from Stormtech's superb designer range.

Stormtech's range of architectural grates and drains with tile flanges are designed to solve the complexities of today's building requirements

Custom made to suit your range requirements; including custom built flange ledge to suit your tile depth, outlet size and channel position.