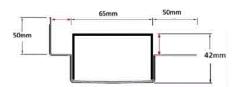

### **SPECIFICATIONS + DIMENSIONS**

Channel Width 65mm
Channel Depth 42mm
Length(s) As Required
Outlet Size DN40, DN50, DN65