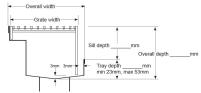

## **SPECIFICATIONS + DIMENSIONS**

- Channel Width Channel Depth Length(s) Outlet Size
- 70mm Adjustable As Required N/A

Grates longer than 1500mm supplied in sections. Tile Inserts longer than 1200mm supplied in sections. Channels over 3000mm supplied in sections with joiner. +/-2mm tolerance on dimensions.