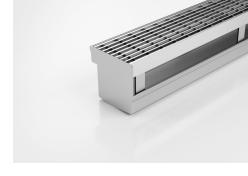

## 65TRTDi Threshold with Sub-Sill

The 65TRTDi is a Threshold Drain for door track with sub sill tray featuring our 65mm wide standard grate.

For sliding and Hinged doors.

Featuring a linear stainless steel grate with concealed channel section connecting sill and sub-sill for door tracks and thresholds.

Allows door sills to be drained while having internal and external floor surfaces with no step down.

Please be aware that depending on the installation environment, for a pool installation or close to a surf beach, you may need to have your stainless steel grates electropolished.