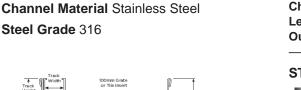

ARCHITECTURAL **GRATES + DRAINS** 

Code 100TRTDiBF Range Threshold

Category Made-to-Length

Grate Style TR

Steel Grade 316

## **SPECIFICATIONS + DIMENSIONS**

**Channel Depth** Length(s) **Outlet Size** 

105mm 52mm - Adjustable

Visit **stormtech.com.au** for tools + inspiration.

**Channel Width** 

As Required N/A

Grates longer than 1500mm supplied in sections. Tile Inserts longer than 1200mm supplied in sections. Channels over 3000mm supplied in sections with joiner. +/-2mm tolerance on dimensions.