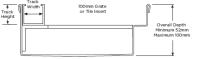

## 100TRTDiBF **Threshold for Bifold Doors**

The 100TRTDiBF is a Threshold Drain for Bi-Fold and Top-Hung doors featuring our 100mm wide standard grate with custom channel depth.

Allows door tracks to be drained while having internal and external floor surfaces with no step down.

## **SPECIFICATIONS + DIMENSIONS**

**Channel Depth** Length(s) **Outlet Size** 

105mm 52mm - Adjustable

Visit **stormtech.com.au** for tools + inspiration.

**Channel Width** 

As Required N/A

Grates longer than 1500mm supplied in sections. Tile Inserts longer than 1200mm supplied in sections. Channels over 3000mm supplied in sections with joiner. +/-2mm tolerance on dimensions.