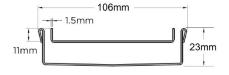

#### SPECIFICATIONS + DIMENSIONS

Channel Width 106mm
Channel Depth 23mm
Length(s) As Required

**Outlet Size** DN40, DN50, DN65, DN80, DN100