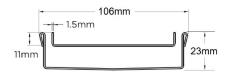

## **SPECIFICATIONS + DIMENSIONS**

Channel Width Channel Depth Length(s) Outlet Size 106mm 23mm 900mm 1000mm 1200mm DN80