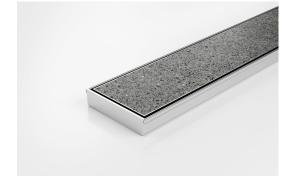

## 100TiiCO20 Tile Insert Drain

Full stainless steel Tile Insert drain with centre outlet

The 100TiiCO20 is a fully finished ready to install all stainless steel drain unit featuring a Tile Insert Frame manufactured from 1.5mm thick 316 marine grade stainless steel.

Suitable for tiles up to 10mm thick.