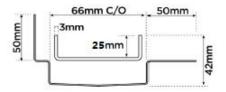

## SPECIFICATIONS + DIMENSIONS

Channel Width
Channel Depth
Length(s)
Outlet Size

65mm
42mm
42mm
As Required
DN40, DN50, DN65