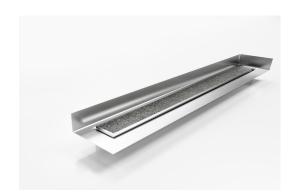

# **Linear Drain with Tile Flange**

Tile Insert drain with a custom channel with tile flange. Suitable for tiles up to 20mm thick.

The F Series features a custom made flange for floor and walls combined with a choice of grate or tile insert from Stormtech's superb designer range.

Stormtech's range of architectural grates and drains with tile flanges are designed to solve the complexities of today's building requirements

Custom made to suit your range requirements; including custom built flange ledge to suit your tile depth, outlet size and channel position.