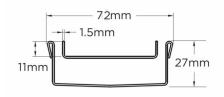

## **SPECIFICATIONS + DIMENSIONS**

Channel Width Channel Depth Length(s) Outlet Size 72mm 27mm 900mm 1000mm 1200mm DN50