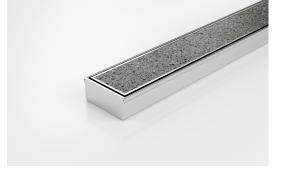

## 65TiiCO25 Tile Insert Drain

Full stainless steel drainage unit with centre outlet.

The 65Ti25 is a Tile Insert Drain manufactured from 1.5mm thick 316 marine grade stainless steel.

Suitable for tiles up to 10mm thick.