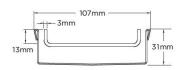

## **SPECIFICATIONS + DIMENSIONS**

Channel Width Channel Depth Length(s) Outlet Size 107mm 31mm As Required DN40, DN50, DN65, DN80, DN100