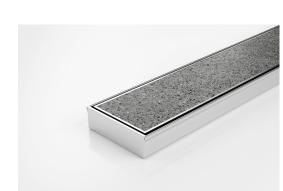

## 100Tii30MTL Tile Insert Drain

All stainless steel drainage unit made to specified length with specified outlet position.

The 100Tii30 is a Tile Insert Drain manufactured from 3mm thick 316 marine grade stainless steel.

Suitable for tiles up to 12mm thick.

The maximum length of the tile insert will be 1200mm in one piece, channels longer than 1200mm will have inserts in multiple equal sections