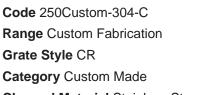

#### **SPECIFICATIONS + DIMENSIONS**

Channel Width 260mm

**Channel Depth** 42mm - 260mm **Length(s)** As Required

**Outlet Size** DN40, DN50, DN65, DN80, DN100