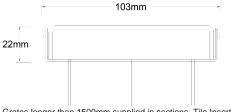

### **SPECIFICATIONS + DIMENSIONS**

**Channel Width** 104mm **Channel Depth** 22mm Length(s) 104mm **Outlet Size DN50** 