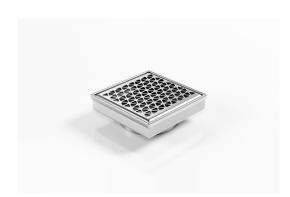

### **Square Floor Waste**

Square Floor waste with Marc Newson design grate

The SQ Range of floor waste units allow the integration of a standard floor waste with Stormtech linear drainage.

Floor waste measures 104mm x 104mm.

Available with 89mm, 76mm or 44mm outlet.