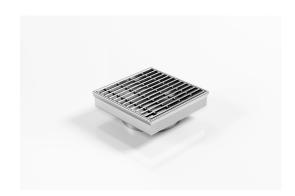

### Square Floor waste with standard grate.

The SQ Range of floor waste units allow the integration of a standard floor waste with Stormtech linear drainage.

Floor waste measures 104mm x 104mm.

Please note that our TR grates have a non linished finish.

Available with 89mm, 76mm or 44mm outlet.