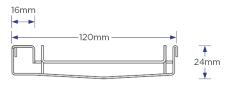

#### **SPECIFICATIONS + DIMENSIONS**

Channel Width 120mm
Channel Depth 24mm
Length(s) As Required
Outlet Size DN80, DN100