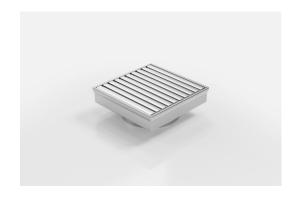

## **Square Floor Waste**

Square Floor waste with the exclusive Aluminium Wave design grate.

The Square Range of floor waste units allow the integration of a standard floor waste with Stormtech linear drainage.

Featuring a 316 marine grade Stainless Steel channel, the Square Range is available with all Stormtech grate designs and finishes.

Available with 89mm, 76mm or 44mm outlet.

Code SQ100AADN80

Range Square

Grate Style AA