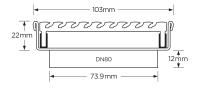

#### **SPECIFICATIONS + DIMENSIONS**

Channel Width104mmChannel Depth22mmLength(s)103mmOutlet SizeDN80