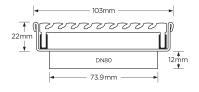

## **SPECIFICATIONS + DIMENSIONS**

Channel Width104mmChannel Depth22mmLength(s)103mmOutlet SizeDN80