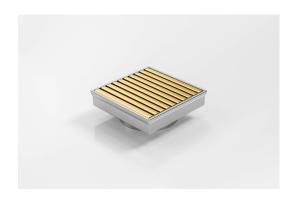

# **Square Floor Waste**

Square Floor waste with the Stormtech Aluminium Wave design grate in Brass-Gold finish.

The Square Range of floor waste units allow the integration of a standard floor waste with Stormtech linear drainage.

Featuring a 316 marine grade Stainless Steel channel, the Square Range is available with all Stormtech grate designs and finishes.

Available with 89mm, 76mm or 44mm outlet.

Code SQ100AADN80BG

Range Square

Grate Style AA

**Category** Square Floor Waste

Channel Material Stainless Steel

Steel Grade 316

Grates longer than 1500mm supplied in sections. Tile Inserts longer than 1200mm supplied in sections. Channels over 3000mm supplied in sections with joiner. +/-2mm tolerance on dimensions