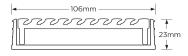

### **SPECIFICATIONS + DIMENSIONS**

Channel Width
Channel Depth

**Length(s)** 900mm 1000mm 1200mm 1500mm

106mm

23mm

1800mm 2000mm 2200mm 2400mm

2700mm 3000mm

Outlet Size DN40, DN50, DN80, DN100