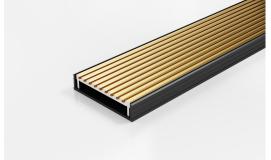

## **Linear Drain**

Made in Australia from high grade, locally sourced and anodised Aluminium.

Modular site finished linear drainage system features all Aluminium Wave grate combined with a uPVC channel.

Code 100AAGBL20-BG

Range 100

Grate Style AA

Category Modular Kits
Channel Material uPVC

Grates longer than 1500mm supplied in sections. Tile Inserts longer than 1200mm supplied in sections. Channels over 3000mm supplied in sections with joiner. +/-2mm tolerance on dimensions.