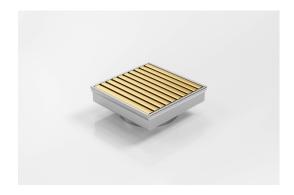

## **Square Floor Waste**

Square Floor waste with the Anodised Aluminium Wave design grate in Brass-Gold finish.

The Square Range of floor waste units allow the integration of a standard floor waste with Stormtech linear drainage.

Featuring a 316 marine grade Stainless Steel channel, the Square Range is available with all Stormtech grate designs and finishes.

Available with 89mm, 76mm or 44mm outlet.

Code SQ100AADN100BG

Range Square

Grate Style AA

**Category** Square Floor Waste

Channel Material Stainless Steel

Steel Grade 316

Grates longer than 1500mm supplied in sections. Tile Inserts longer than 1200mm supplied in sections. Channels over 3000mm supplied in sections with joiner. +/-2mm tolerance on dimensions