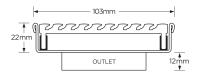

#### **SPECIFICATIONS + DIMENSIONS**

Channel Width104mmChannel Depth22mmLength(s)103mmOutlet SizeDN100