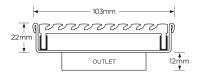

#### **SPECIFICATIONS + DIMENSIONS**

Channel Width104mmChannel Depth22mmLength(s)103mmOutlet SizeDN50