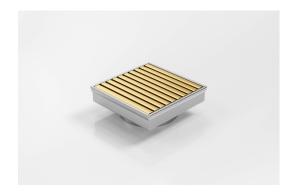

## **Square Floor Waste**

Square Floor waste with the Anodised Aluminium Wave design grate in Brass-Gold finish.

The Square Range of floor waste units allow the integration of a standard floor waste with Stormtech linear drainage.

Featuring a 316 marine grade Stainless Steel channel, the Square Range is available with all Stormtech grate designs and finishes.

Available with 89mm, 76mm or 44mm outlet.

Code SQ100AADN50BG

Range Square

Grate Style AA

**Category** Square Floor Waste

Channel Material Stainless Steel

Steel Grade 316

Grates longer than 1500mm supplied in sections. Tile Inserts longer than 1200mm supplied in sections. Channels over 3000mm supplied in sections with joiner. +/-2mm tolerance on dimensions.