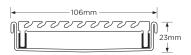

Channel Width 106mm Channel Depth 23mm

**Length(s)** 900mm 1000mm 1200mm 1500mm

Outlet Size DN80

Code 100AAiCO20-BG

**Channel Material** Stainless Steel **Steel Grade** 316

Grates longer than 1500mm supplied in sections. Tile Inserts longer than 1200mm supplied in sections. Channels over 3000mm supplied in sections with joiner. +/-2mm tolerance on dimensions.