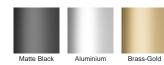

# 100AATDiS-Black

### Threshold with Sill

Suitable for sliding and hinged doors.

A threshold drain for sill usage only featuring a concealed channel section system with an integrated sill suitable for all door track types.

Allows door sills to be drained while having internal and external floor surfaces with no step down.