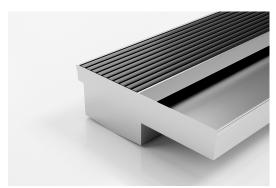

#### SPECIFICATIONS + DIMENSIONS

Channel Width 110mm
Channel Depth Adjustable
Length(s) As Required
Outlet Size N/A