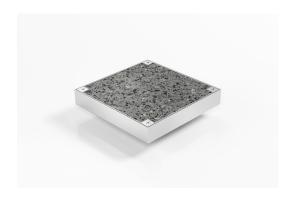

# SQ100TiCL20DN100 Clean Out

### **Square Floor Waste**

- Clean Out inspection points are the ideal solution where access to the drainage line is required
- The clear-out inspection point can be infilled with a solid tile giving an extra special effect.
- Manufactured in grade 316 stainless steel with a satin finish.
- Suitable for tiles up to 17mm thick.
- 4 screws to secure the tile insert to the channel with a square rubber pad added between the insert and the channel

#### SPECIFICATIONS + DIMENSIONS

Channel Width 130mm
Channel Depth 22mm
Length(s) 130mm
Outlet Size DN100