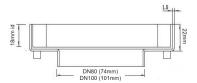

#### SPECIFICATIONS + DIMENSIONS

Channel Width 130mm
Channel Depth 22mm
Length(s) 130mm
Outlet Size DN100