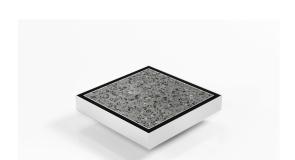

#### **Square Floor waste with Tile Insert**

The SQ100Ti is a standard floor waste drain.

The SQ Range of floor waste units allow the integration of a standard floor waste with Stormtech linear drainage.

Tile Insert Floor waste measures 130mm x 130mm.

It is suitable for tiles up to 12mm thick.

#### SPECIFICATIONS + DIMENSIONS

**Channel Width** 130mm - 130mm

**Channel Depth** 23mm Length(s) 130mm **Outlet Size DN80** 