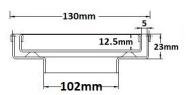

## **Square Floor Waste**

The SQP100Ti is a premium floor waste drain.

The SQ Range of floor waste units allow the integration of a standard floor waste with Stormtech linear drainage.

Tile Insert Floor waste measures 130mm x 130mm.

It is suitable for tiles up to 12mm thick.

## SPECIFICATIONS + DIMENSIONS

Channel Width130mmChannel Depth23mmLength(s)As RequiredOutlet SizeDN100