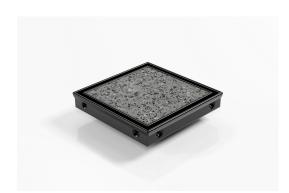

## **Square Floor Waste**

The SQP100Ti is a premium floor waste drain.

The SQ Range of floor waste units allow the integration of a standard floor waste with Stormtech linear drainage.

Tile Insert Floor waste measures 130mm x 130mm.

It is suitable for tiles up to 12mm thick.

## SPECIFICATIONS + DIMENSIONS

Channel Width130mmChannel Depth23mmLength(s)As RequiredOutlet SizeDN100