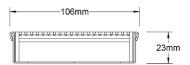

## **Linear Drain**

The 100AR20 is our premium architectural grate featuring a 2mm/2.5mm gap.

All stainless steel drainage unit with centre outlet..

Channel Width 106mm Channel Depth 23mm

**Length(s)** 900mm 1000mm 1200mm 1500mm