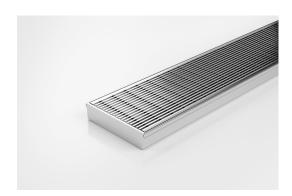

## **Linear Drain**

The 100AR20 is our premium architectural grate featuring a 2mm/2.5mm gap.

All stainless steel drainage unit with centre outlet..

Channel Width 106mm Channel Depth 23mm

**Length(s)** 900mm 1000mm 1200mm 1500mm