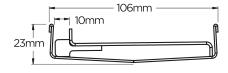

#### **SPECIFICATIONS + DIMENSIONS**

**Channel Width** 106mm **Channel Depth** 23mm Length(s) As Required **Outlet Size** DN80, DN100