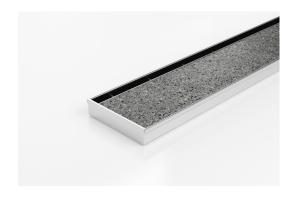

## **Tile Insert Drain**

Code 100TiXi20MTL Range 100 Grate Style Ti

Category Made-to-Length **Channel Material Stainless Steel** Steel Grade 316

Grates longer than 1500mm supplied in sections. Tile Inserts longer than 1200mm supplied in sections. Channels over 3000mm supplied in sections with joiner. +/-2mm tolerance on All Stainless Steel drainage unit made to length with specified outlet position.

Tile Insert Single Slot / 1.5mm thick.

\*this product can only be used with the slot installed up against a wall.