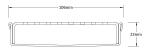

## **Linear Drain**

All Stainless Steel drainage unit made to length with specified outlet position.

With the new Punched Perpendicular Slot Grate.

Channel Width 106mm
Channel Depth 23mm
Length(s) As Required

Channel Material Stainless Steel

Steel Grade 316

Grates longer than 1500mm supplied in sections. Tile Inserts longer than 1200mm supplied in sections. Channels over 3000mm supplied in sections with joiner. +/-2mm tolerance on dimensions.