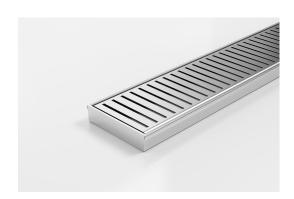

## **Linear Drain**

All Stainless Steel drainage unit made to length with specified outlet position.

With the new Punched Perpendicular Slot Grate.

Channel Width 106mm
Channel Depth 23mm
Length(s) As Required

**Outlet Size** DN40, DN50, DN65, DN80, DN100

Electroplate finishes subject to natural variation with time and local environment. Factors such as pools/surf beaches may require electropolishing. Contact us for suitability.